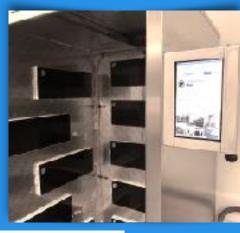

For one of our current customers we also created a check-in cabinet where they can put in up to 500 products in one step. Thus checkin is easily done. With four steps - the products are checked in to the system and be stored refrigerated for later delivery.

Step 1: Open the door

Step 2: Put products in cabinet

Step 3: Let `SKIMO checkin do the magic

Step 4: Store your products and deliver it when needed

Backend provides full functionality from Planning over Analytics up to sales insights and reports and integration into own systems like SAP