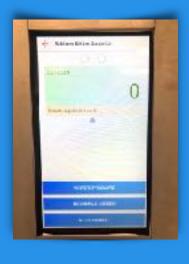

For one of our current customers we also created a check-in cabinet where they can put in up to 500 products in one step. Thus checkin is easily done. With four steps - the products are checked in to the system and be stored refrigerated for later delivery.

Step 1: Open the door

Step 2: Put products in cabinet

Step 3: Let `SKIMO checkin do the magic

Step 4: Store your products and deliver it when needed

Backend provides full functionality from Planning over Analytics up to sales insights and reports and integration into own systems like SAP